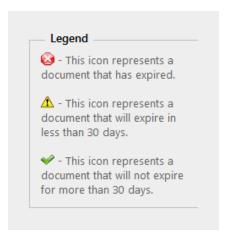

The required documents are your E&O Insurance and Broker License.

The legend below explains the icons.

Add new documents by **selecting** from the "Document Type:" dropdown menu.

| Document Type:  |   |
|-----------------|---|
| Select          | • |
| Select          |   |
| E & O Insurance |   |
| Broker License  |   |
| Diversity       |   |
| Certificate     |   |